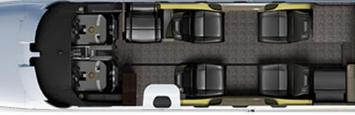

## SPECIFICATIONS

BASED Henderson, NV (HND)
PASSENGERS Up to 6 (Includes Lavatory)
RANGE 1,500 Statute Miles
CRUISE SPEED 460 MPH
CABIN DIMENSIONS (H/W/L) 4'9"/5"/11"
BAGGAGE SPACE 46.5 Cubic Feet

## ADDITIONAL FEATURES

- □ Latest Avionics & Safety Features
- □ Clarity Inflight Entertainment System
- Entertainment iPads & Headphones Provided
- M Universal Power & Charging Stations Throughout the Cabin
- Enclosed Lavatory