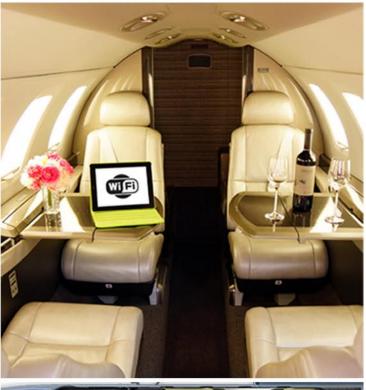

## NEW 2014 CESSNA CITATION M2

\*FLIGHT RATES INCLUDE TWO PILOTS.
\*FLIGHT TIME MINIMUM 2 HOURS/DAY.

"The Citation M2 delivers exceptional power and beauty in an efficient, light jet. The spacious 11-ft passenger cabin is perfect for corporate, charter or private use. Passengers will also have the option to stay connected via complimentary high speed Wi-Fi."

## ADDITIONAL FEATURES

- □ Latest Avionics & Safety Features
- □ Clarity Inflight Entertainment System
- Entertainment iPads & Headphones Provided
- M Universal Power & Charging Stations Throughout the Cabin
- Enclosed Lavatory