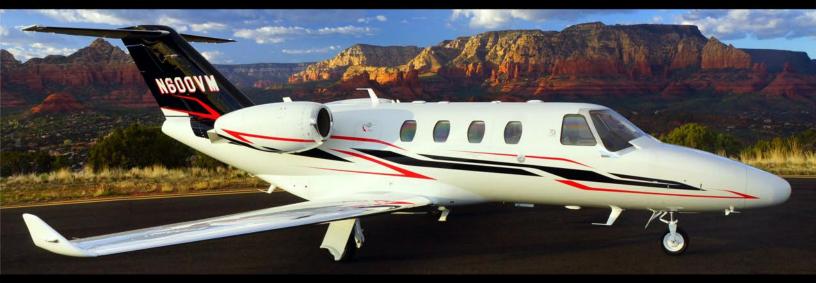

## **N600VM**

## NEW 2014 CESSNA CITATION M2

\*FLIGHT RATES INCLUDE TWO PILOTS.
\*FLIGHT TIME MINIMUM 2 HOURS/DAY.

"The Citation M2 delivers exceptional power and beauty in an efficient, light jet. The spacious 11-ft passenger cabin is perfect for corporate, charter or private use. Passengers will also have the option to stay connected via complimentary high speed Wi-Fi."

## SPECIFICATIONS

BASED Henderson, NV (HND)
PASSENGERS Up to 6 (Includes Lavatory)
RANGE 1,500 Statute Miles
CRUISE SPEED 460 MPH
CABIN DIMENSIONS (H/W/L) 4'9"/5"/11"
BAGGAGE SPACE 46.5 Cubic Feet